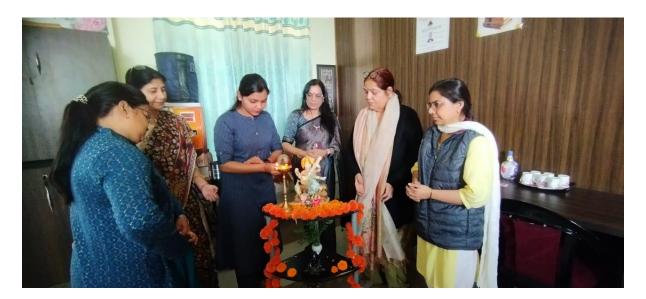

The event commenced with the lighting of the lamp, symbolizing the start of the workshop and the illumination of knowledge and learning for all participants.

Ms. Abha Joshi discussed the theme of the workshop, "Professional CV Writing," emphasizing the importance of a well-crafted CV in securing job opportunities. She highlighted key elements such as clarity, precision, and tailoring resumes to specific job roles. Ms. Joshi shared practical tips on how to showcase skills, experience, and achievements effectively. She also stressed the significance of avoiding common mistakes, ensuring a CV stands out to recruiters, and presenting oneself confidently through a well-organized document.