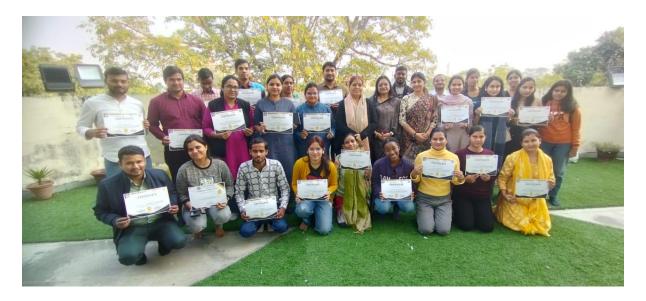

The Professional CV Writing workshop covered essential modules to help participants create impactful CVs. It began with an introduction to CV types and emphasized key components like personal details, objectives, and work experience. Participants learned how to showcase achievements, avoid common mistakes, and tailor CVs for specific jobs. The workshop also provided practical tips on formatting and writing action-oriented bullet points. The session concluded with personalized feedback, helping attendees refine their CVs for better job prospects.

Participants were actively engaged throughout the session, asking insightful questions and participating in discussions. The workshop provided valuable hands-on advice, with Ms. Joshi offering personal feedback to some of the participants' CVs, enabling them to refine their resumes further.