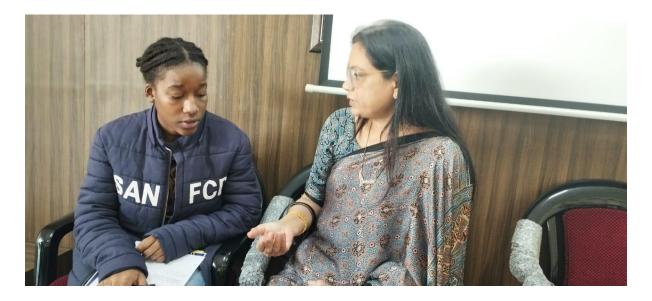

Participants were actively engaged throughout the session, asking insightful questions and participating in discussions. The workshop provided valuable hands-on advice, with Ms. Joshi offering personal feedback to some of the participants' CVs, enabling them to refine their resumes further.